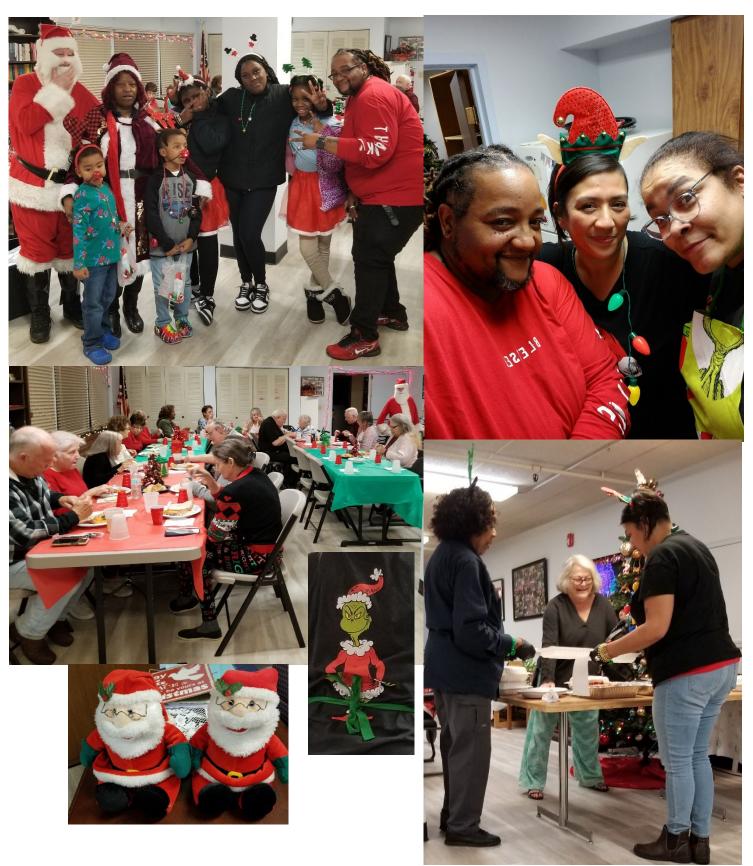

### THA STAFF BRING CHRISTMAS DINNER, THE GRINCH AND SANTA TO CONWAY COURTS

On December 18th at 4:30pm - TROY HOUSING AUTHORITY (THA) staff/volunteers organized a Holiday Party for senior residents of Conway Courts located at 12 Conway Court Troy, New York 12180.

The Conway Courts Holiday Party was a success. Residents enjoyed the decorations, food, entertainment and gifts. Lilly provided entertainment playing holiday music with a Bluetooth speaker. Lilly, the daughter of a Conway Tenant, ensured all residents who attended received gifts. Lilly had 4 little helpers dressed up with festive accessories as they handed out gifts to the Conway residents who stayed to have dinner.

Residents were able to pre-select which food items they wanted for dinner by filling out a form that the staff used to serve plates from the kitchen. Mashed Potatoes, Sweet Potatoe drinks and candy. The food was

Food items included: Sliced Ham, Turkey with Gravy, Stuffing, Casserole, Country Green Beans, , and an assortment of pies, provided by Cracker Barrel, a national restaurant chain.

#### **Troy Housing Authority**

Marisol Candelario – Asset Manager, Angela Adamo – Account Clerk, Henrietta Edge – Maintenance, ShaQ VanNess - Communications Specialist. Volunteers: Gabe, Lilly, Joseph K.