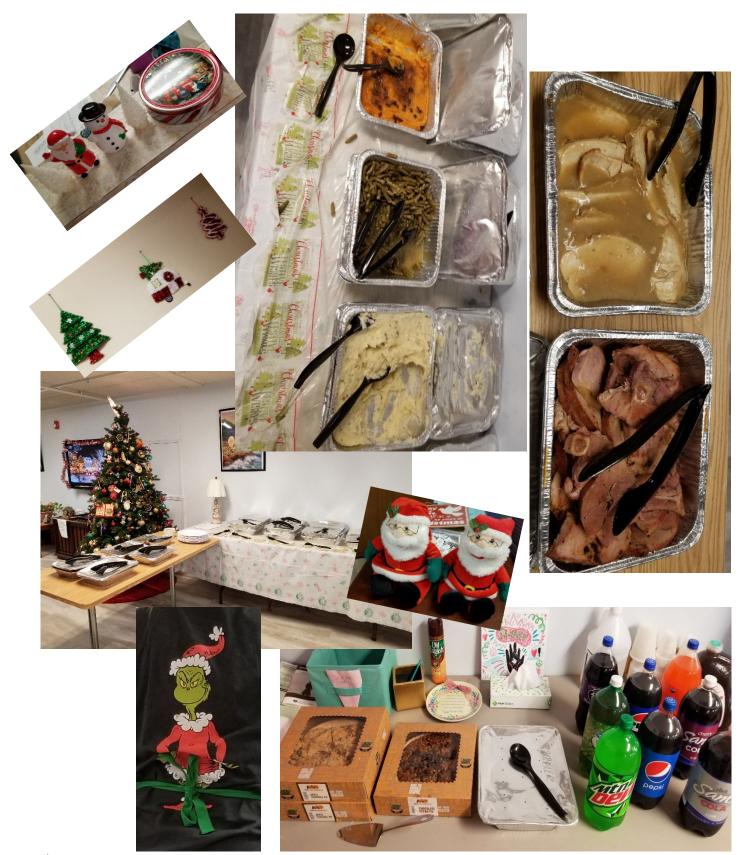

Residents were able to pre-select which food items they wanted for dinner by filling out a form that the staff used to serve plates from the kitchen. Mashed Potatoes, Sweet Potatoe drinks and candy. The food was

Food items included: Sliced Ham, Turkey with Gravy, Stuffing, Casserole, Country Green Beans, , and an assortment of pies, provided by Cracker Barrel, a national restaurant chain.