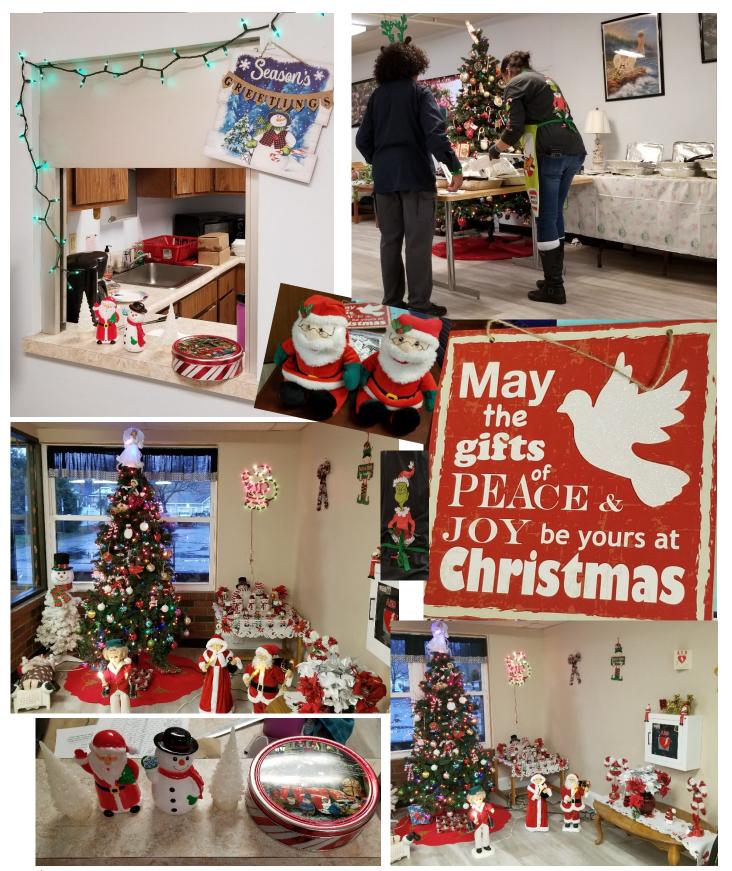

The Conway Courts Holiday Party was a success. Residents enjoyed the decorations, food, entertainment and gifts. Lilly provided entertainment playing holiday music with a Bluetooth speaker. Lilly, the daughter of a Conway Tenant, ensured all residents who attended received gifts. Lilly had 4 little helpers dressed up with festive accessories as they handed out gifts to the Conway residents who stayed to have dinner.