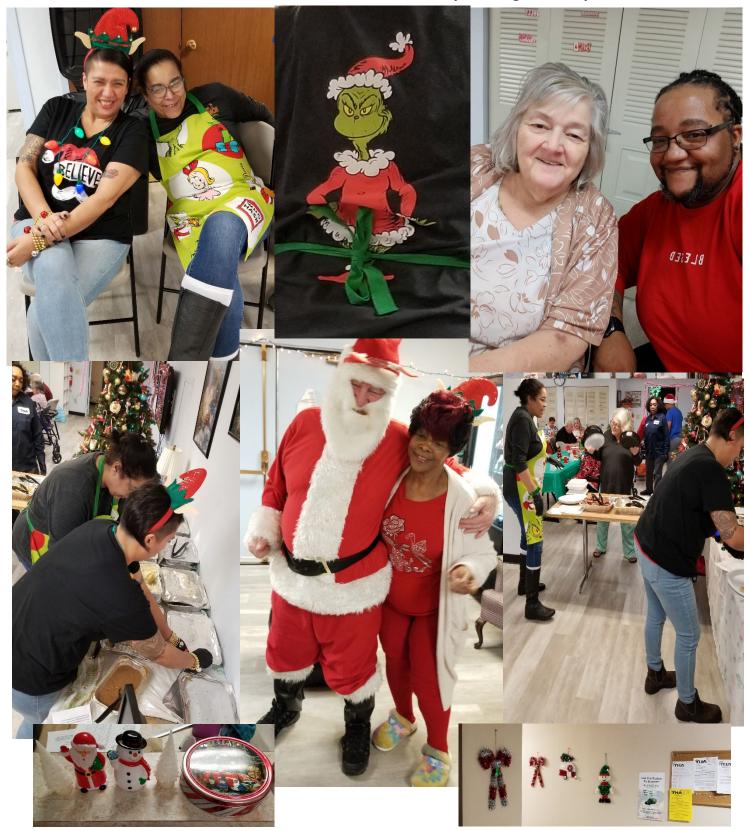

### THA STAFF BRING CHRISTMAS DINNER, THE GRINCH AND SANTA TO CONWAY COURTS

On December 18th at 4:30pm - TROY HOUSING AUTHORITY (THA) staff/volunteers organized a Holiday Party for senior residents of Conway Courts located at 12 Conway Court Troy, New York 12180.

The Conway Courts Holiday Party was a success. Residents enjoyed the decorations, food, entertainment and gifts. Lilly provided entertainment playing holiday music with a Bluetooth speaker. Lilly, the daughter of a Conway Tenant, ensured all residents who attended received gifts. Lilly had 4 little helpers dressed up with festive accessories as they handed out gifts to the Conway residents who stayed to have dinner.

Residents were able to pre-select which food items they wanted for dinner by filling out a form that the staff used to serve plates from the kitchen. Mashed Potatoes, Sweet Potatoe drinks and candy. The food was

Food items included: Sliced Ham, Turkey with Gravy, Stuffing, Casserole, Country Green Beans, , and an assortment of pies, provided by Cracker Barrel, a national restaurant chain.

### **Staff & Volunteers:**

#### **Troy Housing Authority**

Marisol Candelario – Asset Manager, Angela Adamo – Account Clerk, Henrietta Edge – Maintenance, ShaQ VanNess - Communications Specialist. Volunteers: Gabe, Lilly, Joseph K.