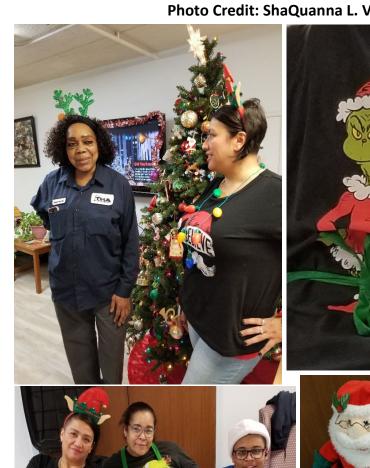

### THA STAFF BRING CHRISTMAS DINNER, THE GRINCH AND SANTA TO CONWAY COURTS

On December 18th at 4:30pm - TROY HOUSING AUTHORITY (THA) staff/volunteers organized a Holiday Party for senior residents of Conway Courts located at 12 Conway Court Troy, New York 12180.

The Conway Courts Holiday Party was a success. Residents enjoyed the decorations, food, entertainment and gifts. Lilly provided entertainment playing holiday music with a Bluetooth speaker. Lilly, the daughter of a Conway Tenant, ensured all residents who attended received gifts. Lilly had 4 little helpers dressed up with festive accessories as they handed out gifts to the Conway residents who stayed to have dinner.

#### **Troy Housing Authority**

Marisol Candelario – Asset Manager, Angela Adamo – Account Clerk, Henrietta Edge – Maintenance, ShaQ VanNess - Communications Specialist. Volunteers: Gabe, Lilly, Joseph K.